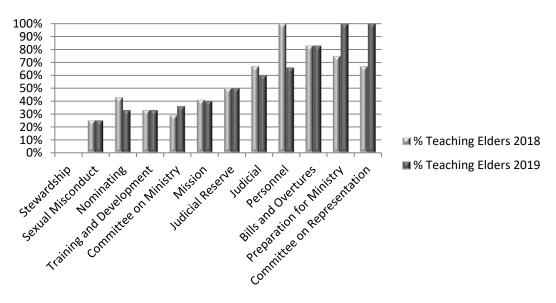

Ministry, Judicial, and Personnel) show changes that move them closer toward a balance between ruling and teaching elder membership in 2019. The Judicial Reserve Commission membership meets the 50% target in both years. In contrast, the membership of three committees (Nominating, Preparation for Ministry, and the Committee on Representation (responsible for this report) moved *away* from this 50% target in 2019, and five committees (Stewardship, Sexual Misconduct Response Team, Mission Outreach, Bills and Overtures, and Training and Development) remained unbalanced. The Committee on Representation has taken steps to address its imbalance in 2020, and recommends that other committees discussed here take action to review and address any imbalance in teaching to ruling elder representation.



Figure 4: Comparison of teaching elder membership across committees in 2018 and 2019.

2) Male and Female Representation across the 12 committees. A detailed analysis of the male and female representation on individual committees in 2019 is shown in Figure 5, and compared to committee representation in 2018 in Figure 6. The average female representation over all the committees increased from 50% in 2018 to 60% in 2019. For 5 committees, female representation was >66% in 2019, with the Sexual Misconduct Response Team having 75% female representation, Committee representation changes for 9 committees were modest (a 10% change or less) between 2018 and 2019. Three committees (Nominating, Personnel, and Committee on Preparation for Ministry) showed significant movement away from a 50% balanc