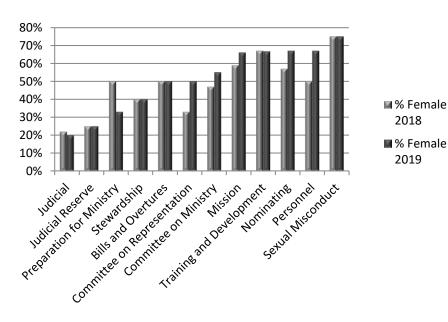

60% in 2019. For 5 committees, female representation was >66% in 2019, with the Sexual Misconduct Response Team having 75% female representation, Committee representation changes for 9 committees were modest (a 10% change or less) between 2018 and 2019. Three committees (Nominating, Personnel, and Committee on Preparation for Ministry) showed significant movement away from a 50% balance in 2019 (Preparation for Ministry had been in a 50% balance in 2018). As for Teaching and Ruling Elder representation, this report recommends that all committees work to take action to review and address any imbalance in male to female representation.



Figure 5: Comparison of female representation across the 2019 Presbyterian committees. Eight committees were in the ~ 40 -70% female range in 2019.

2019



Figure 6: Comparison of changes in female representation across the 2019 Presbyterian committees between 2018 and 2019. Overall female representation increased from 50% in 2018 to 60% in 2019, with movement away from 50% representation in 5 committees.

# STEWARDSHIP COMMITTEE REPORT. Ruling Elder James C. Cochran, Jr.

Items for Action: None Items for Information:

- 1. Election of 2020 Corporate Officers. It was moved and passed that RE James Cochran, Jr. serve as the 2020 corporate president and the Rev. Dr. Franklin Lewis serve as the 2020 corporate secretary.
- 2. 2020 Meeting Dates: February 11, May 5, August 4, November 10.
- 3. Blaine, Pleasant Valley Presbyterian Church Oil Gas Lease. The Stewardship Committee approved an Oil & Gas Lease between the Trustees of the Pleasant Vall