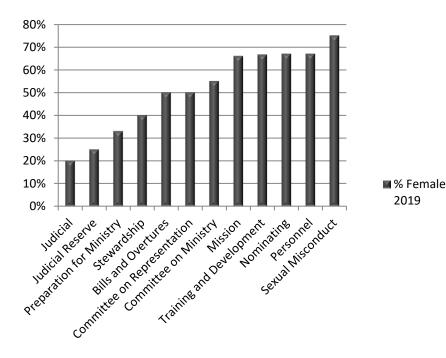

ure 5, and compared to committee representation in 2018 in Figure 6. The average female representation over all the committees increased from 50% in 2018 to 60% in 2019. For 5 committees, female representation was >66% in 2019, with the Sexual Misconduct Response Team having 75% female representation, Committee representation changes for 9 committees were modest (a 10% change or less) between 2018 and 2019. Three committees (Nominating, Personnel, and Committee on Preparation for Ministry) showed significant movement away from a 50% balance in 2019 (Preparation for Ministry had been in a 50% balance in 2018). As for Teaching and Ruling Elder representation, this report recommends that all committees work to take action to review and address any imbalance in male to female representation.



Figure 5: Comparison of female representation across the 2019 Presbyterian committees. Eight committees were in the ~ 40 -70% female range in 2019.

2019



Figure 6: Comparison of changes in female representation across the 2019 Presbyterian committees between 2018 and 2019. Overall female representation increased from 50% in 2018 to 60% in 2019, with movement away from 50% representation in 5 committees.

# STEWARDSHIP COMMITTEE REPORT. Ruling Elder James C. Cochran, Jr.

Items for Action: None Items for Information:

- 1. Election of 2020 Corporate Officers. It was moved and passed that RE James Cochran, Jr. serve as the 2020 corporate president and the Rev. Dr. Franklin Lewis serve as the 2020 corporate secretary.
- 2. 2020 Meeting Dates: February 11, May 5, August 4, November 10.
-