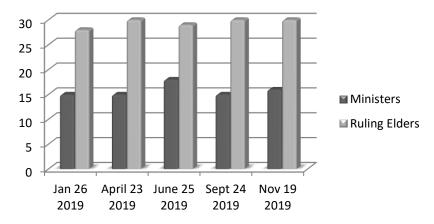

| Presbytery | Ministers  | Commissioned  | Ruling Elder  | R Elders | R Elders | R Elders    | Total       |
|------------|------------|---------------|---------------|----------|----------|-------------|-------------|
| Mtg date   |            | Ruling Elders | Commissioners | Leader C | Round T  | Pastor Care | REs/meeting |
| 26-Jan-19  | 15         | 8             | 19            | 0        | 0        | 1           | 28          |
| 23-Apr-19  | 15         | 8             | 23            | 0        | 1        | 1           | 33          |
| 25-Jun-19  | 18         | 9             | 18            | 0        | 1        | 1           | 29          |
| 24-Sep-19  | 15         | 6             | 23            | 0        | 0        | 2           | 31          |
| 19-Nov-19  | <u> 16</u> | <u>6</u>      | <u>25</u>     | 0        | <u> </u> | <u> </u>    | <u>33</u>   |
| Totals     | 79         | 37            | 108           | 0        | 3        | 6           | 154         |