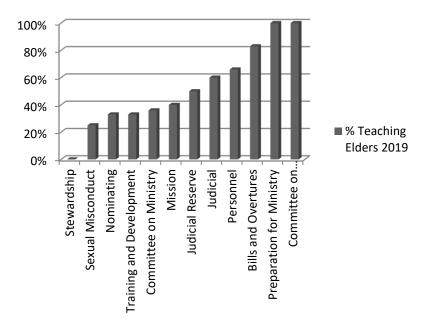

ers attending these meetings is in a 1:2 ratio, with actual values varying by meeting as shown in Figure 1. Overall meeting attendance is compared to 2018 in Figure 2, and is essentially unchanged.



Figure 1: A comparison of the attendance of teaching elders (ordained ministers) and ruling elders at Presbytery meetings in 2019 shows some changes by date but a generally constant ~1:2 ratio. Note: attendance does not include non-voting attendees.



Figure 2: A comparison of Presbytery meeting attendance (includes teaching and ruling elders) in 2019 and 2018 - overall attendance was 233 in 2019 compared to 235 in 2018 - essentially unchanged.

The percentage of teaching (minister) elders on each committee in 2019 is compared in Figure 3 (ruling elders make up the rest of each committee):



Figure 3: Comparison of the percentage of teaching (ordained minister) elder representation on 2019 committees. The remaining percentage on each committee is made up from ruling elders. For the majority of committees, representation is very non-uniform, with 3 committees having representation from only one type of elder.

The data shows that while the total representation of teaching elders on all committees increased from 45% in 2018 to 53% in 2019, the representation varied significantly across individual committees, and only one committee (the Judicial Reserve committee) was made up of 50% ruling and 50% teaching elders in 2019. In contrast, two committees (Preparation for ministry and Committee on representation) were 100% teaching elders, and one committee (Stewardship) was 100% rul